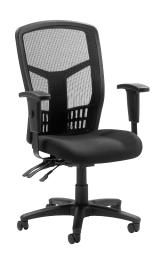

Seat Cushion Upholstered with Antimicrobial Vinyl Synchro-Tilt Mechanism Seat Slider

LLR86245

**Executive Mesh High-Back Chair** 

Cool Mesh Seat Multifunction Mechanism Adjustable Arms

LLR86905

**Executive Mesh High-Back Chair** 

Multifunction Mechanism Adjustable Arms

LLR86200

**Executive Mesh High-Back Chair** 

Seat Cushion Upholstered with Antimicrobial Vinyl Multifunction Mechanism Adjustable Arms

LLR86240

Mesh Back Guest Chair