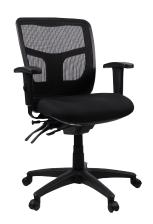

Multifunction Mechanism Adjustable Arms

LLR86200

**Executive Mesh High-Back Chair** 

Seat Cushion Upholstered with Antimicrobial Vinyl Multifunction Mechanism Adjustable Arms

LLR86240

Mesh Back Guest Chair