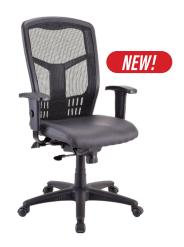

Seat Cushion Upholstered with Antimicrobial Vinyl Synchro-Tilt Mechanism Seat Slider

LLR86245

**Executive Mesh High-Back Chair** 

Cool Mesh Seat Multifunction Mechanism Adjustable Arms

LLR86905

**Executive Mesh High-Back Chair** 

Multifunction Mechanism Adjustable Arms

LLR86200

**Executive Mesh High-Back Chair** 

Seat Cushion Upholstered with Antimicrobial Vinyl Multifunction Mechanism Adjustable Arms

LLR86240

Mesh Back Guest Chair