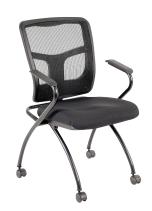

**Mesh Back Nesting Training Chair** Flip-Up Seat for Nesting

Arms

LLR84374

Mesh Back Nesting Training Chair

Flip-Up Seat for Nesting Armless

............

LLR84385