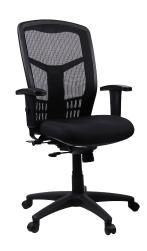

Seat Cushion Upholstered with Antimicrobial Vinyl Synchro-Tilt Mechanism Seat Slider

LLR86245

**Executive Mesh High-Back Chair** 

Cool Mesh Seat Multifunction Mechanism Adjustable Arms

LLR86905

**Executive Mesh High-Back Chair** 

Multifunction Mechanism Adjustable Arms

LLR86200

**Executive Mesh High-Back Chair** 

Seat Cushion Upholstered with Antimicrobial Vinyl Multifunction Mechanism Adjustable Arms

LLR86240

Mesh Back Guest Chair