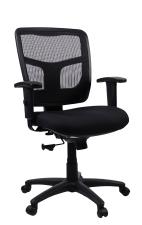

## **ERGOMESH SERIES**

Managerial Mesh Mid-Back Chair Multifunction Mechanism Seat Slider

LLR86802

**Managerial Mesh Mid-Back Chair** Multifunction Mechanism

LLR86201

Managerial Mesh Mid-Back Chair

Seat Cushion Upholstered with Antimicrobial Vinyl Multifunction Mechanism