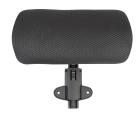

Cantliver Base Adjustable Arms

LLR86202

Mesh Headrest for LLR86205, LLR86905, 86200

Adjustable-Height Upholstered

LLR60329