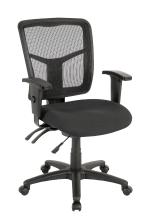

Multifunction Mechanism Adjustable Arms

LLR86200

**Executive Mesh High-Back Chair** 

Seat Cushion Upholstered with Antimicrobial Vinyl Multifunction Mechanism Adjustable Arms

LLR86240

Mesh Back Guest Chair