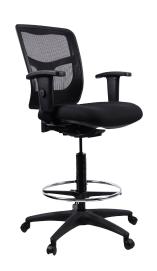

LLR86241

Managerial Mesh Mid-Back Chair

Cool Mesh Seat Multifunction Mechanism

LLR86904

**Managerial Mesh Mid-Back Chair** Swivel-Tilt Mechanism

LLR86209

**Mesh Back Stool** Adjustable-Height Seat Footring

LLR86801