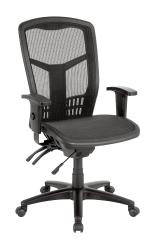

## **ERGOMESH SERIES**

Executive Mesh High-Back Chair

Cool Mesh Seat Synchro-Tilt Mechanism Seat Slider

LLR60324

**Executive Mesh High-Back Chair** 

Synchro-Tilt Mechanism Seat Slider

LLR86205

**Executive Mesh High-Back Chair** 

Seat Cushion Upholstered with Antimicrobial Vinyl Synchro-Tilt Mechanism Seat Slider

LLR86245

**Executive Mesh High-Back Chair** 

Cool Mesh Seat Multifunction Mechanism Adjustable Arms

LLR86905

**Executive Mesh High-Back Chair** 