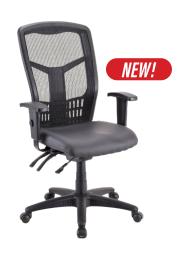

Multifunction Mechanism Adjustable Arms

LLR86200

**Executive Mesh High-Back Chair** 

Seat Cushion Upholstered with Antimicrobial Vinyl Multifunction Mechanism Adjustable Arms

LLR86240

Mesh Back Guest Chair