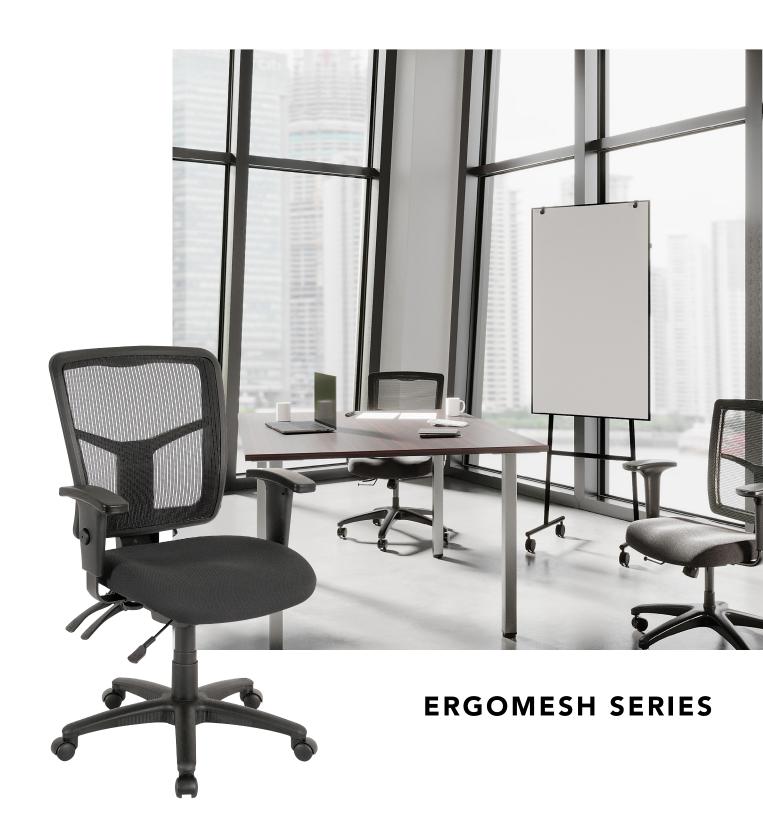

## **ERGOMESH SERIES**

Executive Mesh High-Back Chair

Cool Mesh Seat Synchro-Tilt Mechanism Seat Slider

LLR60324

**Executive Mesh High-Back Chair** 

Synchro-Tilt Mechanism Seat Slider

LLR86205

**Executive Mesh High-Back Chair** 