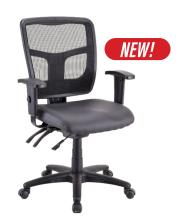

Seat Cushion Upholstered with Antimicrobial Vinyl Synchro-Tilt Mechanism Seat Slider

LLR86245

**Executive Mesh High-Back Chair** 

Cool Mesh Seat Multifunction Mechanism Adjustable Arms

LLR86905

**Executive Mesh High-Back Chair** 

Multifunction Mechanism Adjustable Arms

LLR86200

**Executive Mesh High-Back Chair** 

Seat Cushion Upholstered with Antimicrobial Vinyl Multifunction Mechanism Adjustable Arms

LLR86240

Mesh Back Guest Chair