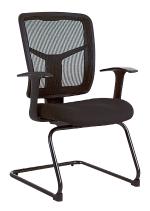

Multifunction Mechanism Adjustable Arms

LLR86200

**Executive Mesh High-Back Chair** 

Seat Cushion Upholstered with Antimicrobial Vinyl Multifunction Mechanism Adjustable Arms

LLR86240

Mesh Back Guest Chair

Cantliver Base Adjustable Arms

LLR86202

Mesh Headrest for LLR86205, LLR86905, 86200

Adjustable-Height Upholstered

LLR60329