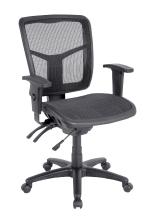

Seat Cushion Upholstered with Antimicrobial Vinyl Synchro-Tilt Mechanism Seat Slider

LLR86245

**Executive Mesh High-Back Chair** 

Cool Mesh Seat Multifunction Mechanism Adjustable Arms

LLR86905

**Executive Mesh High-Back Chair** 